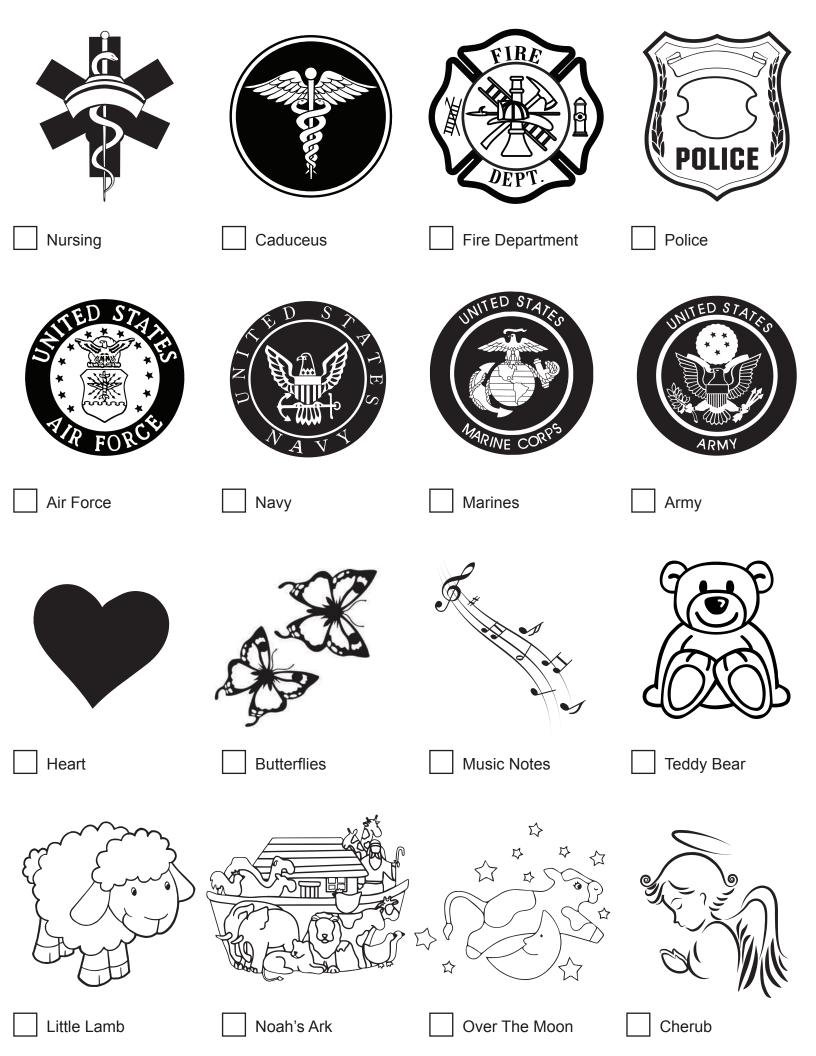

## Urn Engraving and Personalization Form

| Date                                                                                                                                                                                                                                        |                                                                                   | Date and Time Needed                                                                |                                                           |
|---------------------------------------------------------------------------------------------------------------------------------------------------------------------------------------------------------------------------------------------|-----------------------------------------------------------------------------------|-------------------------------------------------------------------------------------|-----------------------------------------------------------|
| Funeral Home Name                                                                                                                                                                                                                           |                                                                                   | Funeral Home Contact                                                                |                                                           |
| Deceased Name                                                                                                                                                                                                                               |                                                                                   | Funeral Home Contact Email                                                          |                                                           |
| Purchase Order/Contract Number (if applicable)                                                                                                                                                                                              |                                                                                   | Funeral Home Contact Phone #                                                        |                                                           |
| Product (Circle One)> Cremation Plus Light Dark                                                                                                                                                                                             |                                                                                   | Other (Item #/Description)                                                          |                                                           |
| Personalization (Up to 3 Lines when applicable)                                                                                                                                                                                             |                                                                                   |                                                                                     |                                                           |
| Standard Clip Art Selection (Circle One)                                                                                                                                                                                                    |                                                                                   |                                                                                     |                                                           |
| Fishing Hummingbird Going Home Wreath Nursing Air Force Heart Little Lamb Life's Reflections Image from Minnick Services Website - "Memorialization & Personalization" Menu on Home Page Custom Clip Art (additional \$15 charge per image) | Golf Plain Cross Praying Hands Rose Caduceus (Doctor) Navy Butterflies Noah's Ark | Hunter Star of David Masonic Flag Fire Department Marines Music Notes Over the Moon | Teacher Angel Crucifix Farm Police Army Teddy Bear Cherub |
| Font Selection (Circle One)                                                                                                                                                                                                                 | Times New Roman                                                                   | Times New Roman Italics                                                             | Edwardian Geript                                          |
| Location of Engraving (Circle One)                                                                                                                                                                                                          | Top of Urn                                                                        | Front of Urn                                                                        |                                                           |
| Location of Clip Art (Circle One)                                                                                                                                                                                                           | Left Of Text<br>Other -                                                           | Above Text                                                                          | Right of Text                                             |
| Special Instructions                                                                                                                                                                                                                        |                                                                                   |                                                                                     |                                                           |
|                                                                                                                                                                                                                                             |                                                                                   |                                                                                     |                                                           |